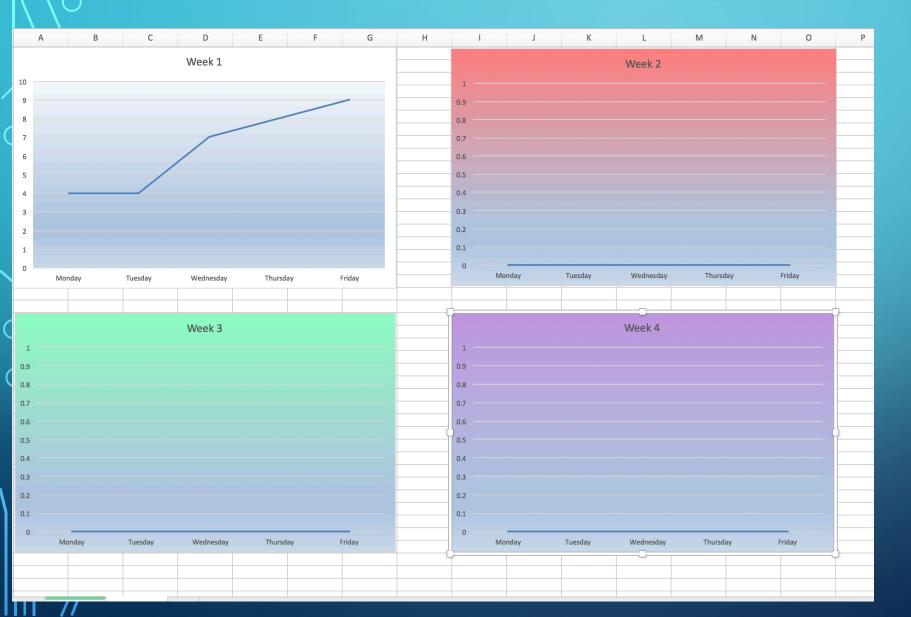

#### Graphs in the Spreadsheet

Graphs populate on sheet 2 as data is entered into sheet 1.